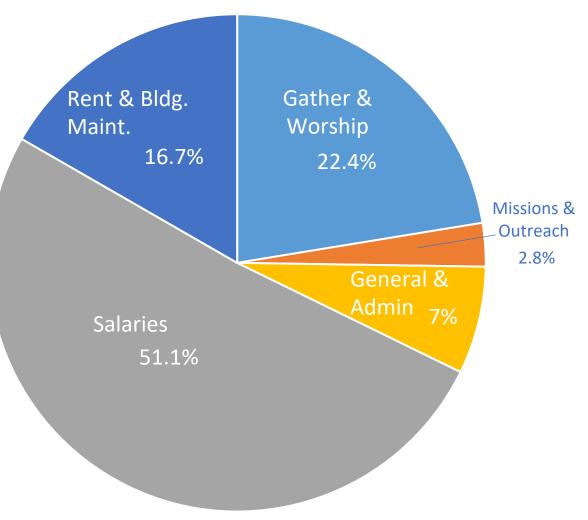

| Gather Houston<br>2024 Budget        |         |  |
|--------------------------------------|---------|--|
|                                      |         |  |
|                                      |         |  |
|                                      |         |  |
|                                      |         |  |
| Income                               |         |  |
| General Operating Tithes & Offerings | 400,000 |  |
| Building Fund Tithes & Offerings     | -       |  |
| Total Income \$                      | 400,000 |  |
|                                      |         |  |
|                                      |         |  |
| Expenses                             |         |  |
| Gather & Worship                     | 81,000  |  |
| Missions & Outreach                  | 10,200  |  |
| General & Administrative             | 25,260  |  |
| Salaries                             | 184,500 |  |
| Rent & Building Maintenance          | 60,300  |  |
| Total Expenses \$                    | 361,260 |  |
|                                      |         |  |
| Net Operating Income (Loss) \$       | 38,740  |  |
|                                      |         |  |

# 2024 Budget

#### **Budgeted Expenses**