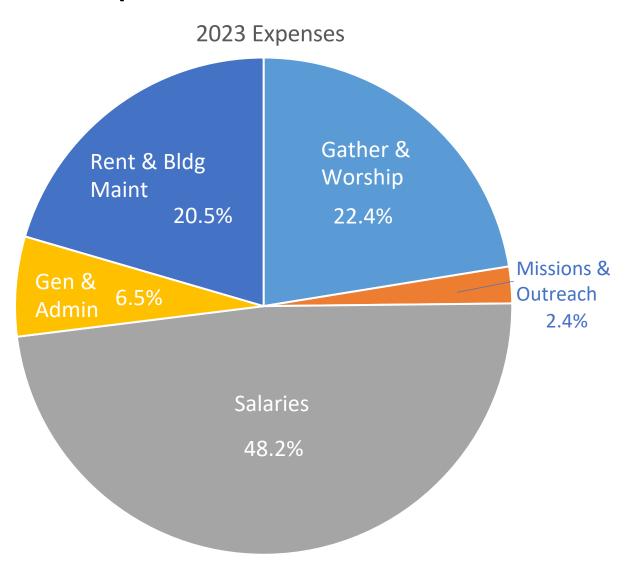

| Gather Houston<br>Income Statement<br>For the Year Ended December 31, 2023 |    |         |  |  |  |
|----------------------------------------------------------------------------|----|---------|--|--|--|
|                                                                            |    |         |  |  |  |
|                                                                            |    |         |  |  |  |
|                                                                            |    |         |  |  |  |
| Income                                                                     |    |         |  |  |  |
| General Operating Tithes & Offerings                                       |    | 389,514 |  |  |  |
| Building Fund Tithes & Offerings                                           |    | 25,000  |  |  |  |
| Total Income                                                               | \$ | 414,514 |  |  |  |
|                                                                            |    |         |  |  |  |
|                                                                            |    |         |  |  |  |
| Expenses                                                                   |    |         |  |  |  |
| Gather & Worship                                                           |    | 80,678  |  |  |  |
| Missions & Outreach                                                        |    | 8,554   |  |  |  |
| General & Administrative                                                   |    | 23,328  |  |  |  |
| Salaries                                                                   |    | 173,277 |  |  |  |
| Rent & Building Maintenance                                                |    | 73,596  |  |  |  |
| Total Expenses                                                             | \$ | 359,433 |  |  |  |
|                                                                            |    |         |  |  |  |
| Net Operating Income (Loss)                                                | \$ | 55,081  |  |  |  |

# 2023 Income Statement & Expense Allocation